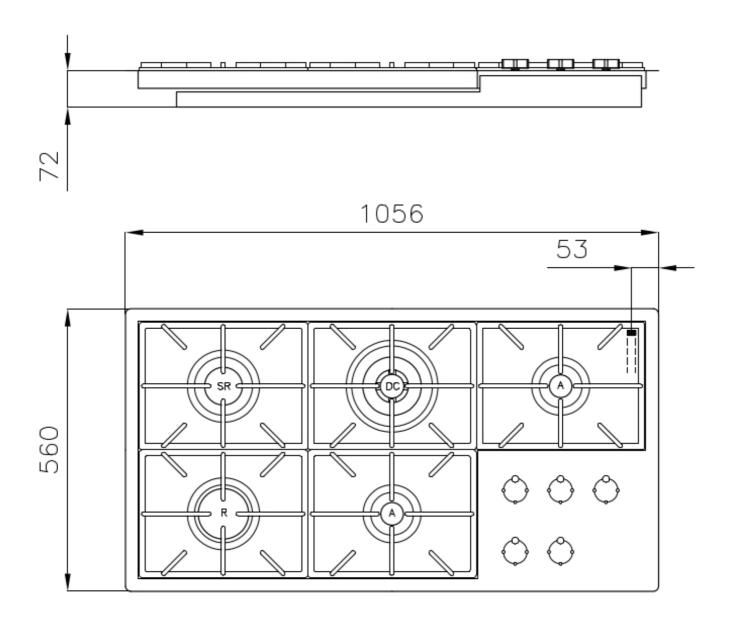

### **DETAILS**

| Туре                   | Gas Hob                    |
|------------------------|----------------------------|
| Material               | AISI 304 stainless steel   |
| Texture                | Brushed in line            |
| Finish                 | Foster brushed             |
| Edge/Installation Type | Flush-mount   Top-mount    |
| Base size              | 120 cm                     |
| Dimensions             | 1056 x 560 mm              |
| Width                  | 105 cm                     |
| Cut out                | Check technical data sheet |

### **TECHNICAL DATA**