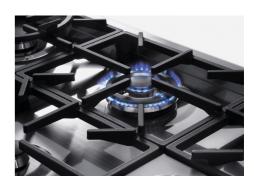

### **FEATURES**

| 56 cm deep          | 56 cm deep. An increased dimension synonymous with great functionality, which distinguishes the Foster Milano series.                                                                                                                                                                              |
|---------------------|----------------------------------------------------------------------------------------------------------------------------------------------------------------------------------------------------------------------------------------------------------------------------------------------------|
| Aeo burners         | The AEO burners guarantee up to 25% energy saving compared to standard burners. All models are designed with The Dual burner with 2 independent crowns, controlled by a single knob, delivers from 1 to 5KW, a power that can only be found in professional models.                                |
| Cast iron grids     | Cast-iron is the ideal material for an hob grid, this due to the manifold properties characterising it: high heat capacity that improves cooking performance; high weight and stability that improve safety; sturdiness that preserves the hob's original aspect over time; easy cleaning.         |
| Special burners     | Many Foster hobs are equipped with special burners, with two or three rings of fire that greatly increase the power delivered and the heated surface. In the DUAL models the two fire crowns also have independent ignition, making these burners perfect for both intensive and delicate cooking. |
| Ultra-flat hob      | Design meets functionality in the the ultra-flat models. Elegant grids that form a generously sized overall surface.                                                                                                                                                                               |
| Under-knob ignition | The utmost freedom of movement with electronic under-knob ignition, a common feature of all models that allows a one-hand ignition of the burner.                                                                                                                                                  |
| XXL grids           | The weighty enamelled cast iron grid has extraordinary dimensions, 33x25 cm, with a working surface up to 50% bigger compared to a standard cooker hob. Now you can use all the burners at the same time even with large cookware.                                                                 |