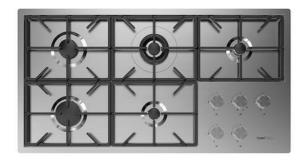

### **Cooker hob Foster Milano**

Gas hobs

Code: 7638 000

### **DETAILS**

| Туре                   | Gas Hob                    |
|------------------------|----------------------------|
| Material               | AISI 304 stainless steel   |
| Texture                | Brushed in line            |
| Finish                 | Foster brushed             |
| Edge/Installation Type | Flush-mount   Top-mount    |
| Base size              | 120 cm                     |
| Dimensions             | 1056 x 560 mm              |
| Width                  | 105 cm                     |
| Cut out                | Check technical data sheet |