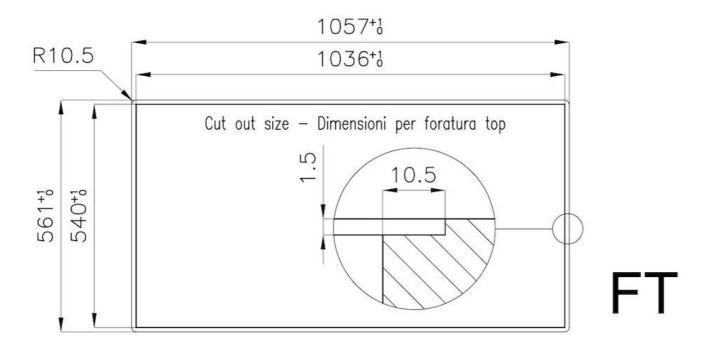

### **DETAILS**

| Туре                   | Gas Hob                    |
|------------------------|----------------------------|
| Material               | AISI 304 stainless steel   |
| Texture                | Brushed in line            |
| Finish                 | Foster brushed             |
| Edge/Installation Type | Flush-mount   Top-mount    |
| Base size              | 120 cm                     |
| Dimensions             | 1056 x 560 mm              |
| Width                  | 105 cm                     |
| Cut out                | Check technical data sheet |

### **TECHNICAL DATA**