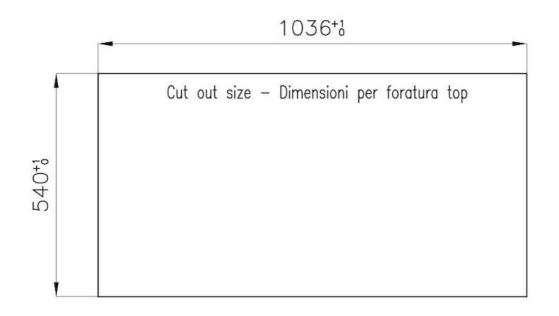

### **DETAILS**

| Туре                   | Gas Hob                    |
|------------------------|----------------------------|
| Material               | AISI 304 stainless steel   |
| Texture                | Brushed in line            |
| Finish                 | Foster brushed             |
| Edge/Installation Type | Flush-mount   Top-mount    |
| Base size              | 120 cm                     |
| Dimensions             | 1056 x 560 mm              |
| Width                  | 105 cm                     |
| Cut out                | Check technical data sheet |

### **TECHNICAL DATA**