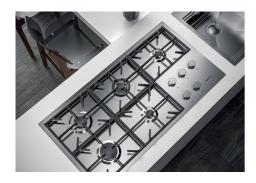

### **Cooker hob Foster Milano**

Gas hobs

Code: 7638 000

### **DETAILS**

| Туре                   | Gas Hob                    |
|------------------------|----------------------------|
| Material               | AISI 304 stainless steel   |
| Texture                | Brushed in line            |
| Finish                 | Foster brushed             |
| Edge/Installation Type | Flush-mount   Top-mount    |
| Base size              | 120 cm                     |
| Dimensions             | 1056 x 560 mm              |
| Width                  | 105 cm                     |
| Cut out                | Check technical data sheet |