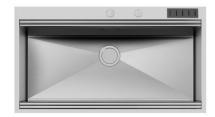

utmost freedom of movement with electronic under-knob ignition, a common feature of all models that allows a one-hand ignition of the burner.                                                                                                                                                  |
| XXL grids           | The weighty enamelled cast iron grid has extraordinary dimensions, 33x25 cm, with a working surface up to 50% bigger compared to a standard cooker hob. Now you can use all the burners at the same time even with large cookware.                                                                 |

### **TECHNICAL DATA**

## Foster ==



## Foster ==





**FTS** 

# Foster ==

### **GALLERY**









### **EQUIPMENT**



**Cast iron wok support** 9601 727

### **RECOMMENDED PAIRINGS**



Sink Foster Milano 1017 055