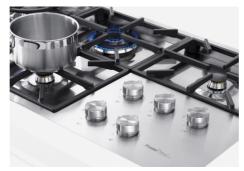

### **FEATURES**

| 56 cm deep          | 56 cm deep. An increased dimension synonymous with great functionality, which distinguishes the Foster Milano series.                                                                                                                                                                              |
|---------------------|----------------------------------------------------------------------------------------------------------------------------------------------------------------------------------------------------------------------------------------------------------------------------------------------------|
| Aeo burners         | The AEO burners guarantee up to 25% energy saving compared to standard burners. All models are designed with The Dual burner with 2 independent crowns, controlled by a single knob, delivers from 1 to 5KW, a power that can only be found in professional models.                                |
| Cast iron grids     | Cast-iron is the ideal material for an hob grid, this due to the manifold properties characterising it: high heat capacity that improves cooking performance; high weight and stability that improve safety; sturdiness that preserves the hob's original aspect over time; easy cleaning.         |
| Special burners     | Many Foster hobs are equipped with special burners, with two or three rings of fire that greatly increase the power delivered and the heated surface. In the DUAL models the two fire crowns also have independent ignition, making these burners perfect for both intensive and delicate cooking. |
| Ultra-flat hob      | Design meets functionality in the the ultra-flat models. Elegant grids that form a generously sized overall surface.                                                                                                                                                                               |
| Under-knob ignition | The utmost freedom of movement with electronic under-knob ignition, a common feature of all models that allows a one-hand ignition of the burner.                                                                                                                                                  |
| XXL grids           | The weighty enamelled cast iron grid has extraordinary dimensions, 33x25 cm, with a working surface up to 50% bigger compared to a standard cooker hob. Now you can use all the burners at the same time even with large cookware.                                                                 |